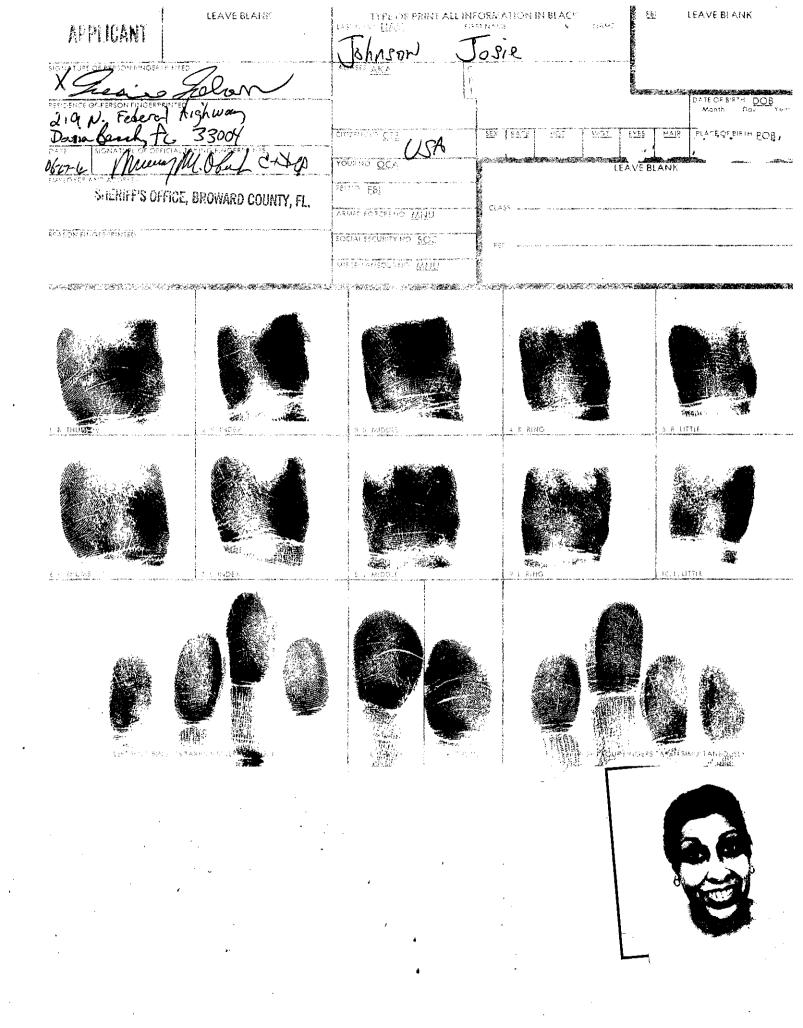

Megan Jelaso

Revenue Coordinator

RE:

Request Background Check for Palmistry/Fortuneteller

Local Business Tax – Josie Johnson dba Psychic Readings at 219 N

Federal Hwy

DATE:

May 10, 2013

The Renewal concerns the license of Josie Johnson dba Psychic Readings at 219 N Federal Hwy. The applicant will be given notice that a hearing will held before the City Commission meeting once this request is completed.